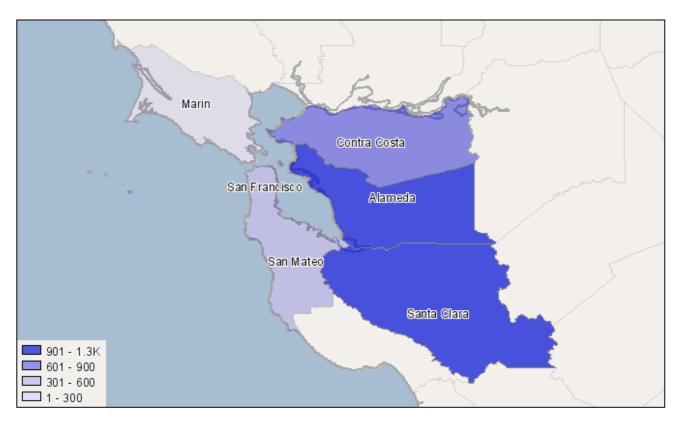

### **Occupation Distribution**

| County                   | 2008 Jobs |
|--------------------------|-----------|
| Alameda, CA (6001)       | 1,203     |
| Santa Clara, CA (6085)   | 1,042     |
| Contra Costa, CA (6013)  | 864       |
| San Francisco, CA (6075) | 600       |
| San Mateo, CA (6081)     | 506       |
| Marin, CA (6041)         | 208       |